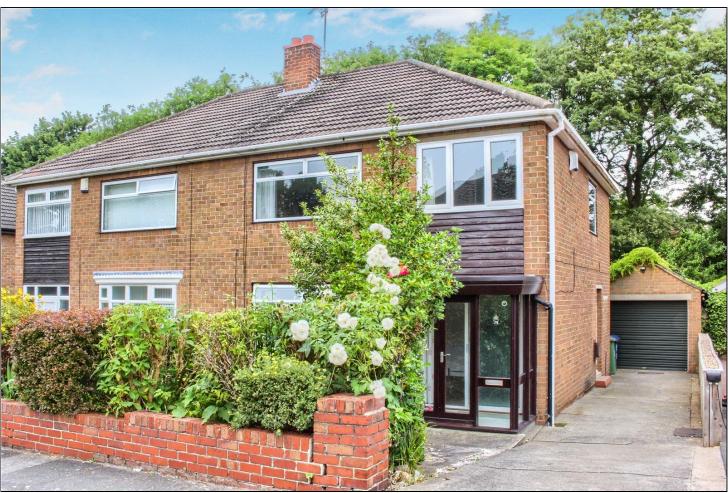

## HOLLYWALK DRIVE, NORMANBY, MIDDLESBROUGH, TS6 OPL

- REDUCED FOR QUICK SALE
- A Spacious Semi-Detached House Situated Within This Desirable Normanby Setting
- Well Positioned for Access to Well Regarded Schooling & Available with the BENEFIT of NO ONWARD CHAIN
- Nicely Presented Lawned Gardens to Front & Rear
- Driveway & Brick Built Single Garage
- ▲ Gas Central Heating System & Double Glazing

- Open Plan Lounge
- Dining Room with Patio Doors Leading to the Rear Garden
- Generous Kitchen Breakfast Room
- Three Excellent Bedrooms & Shower Room with Modern White Suite Including Walk-In Double Shower
- Conveniently Located for Local Amenities & Transport Links
- An Impressive Family Home with Huge Potential

#### **GARDENS & GARAGE**

Neat established front garden laid to lawn with a variety of shrubs and borders and a long side driveway provides off road parking leading to a brick built detached single garage with electric roller door. To the rear there is a private enclosed garden laid to lawn with Indian sandstone patio, variety of well maintained established borders, shrubs and trees and side gated access to the driveway.