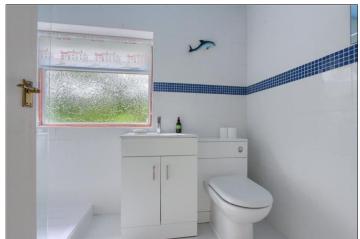

### **FIRST FLOOR**

**LANDING** 

BEDROOM ONE - 3.72m x 4.13m (12'2" x 13'7")

BEDROOM TWO - 3.72m x 3.44m (12'2" x 11'3")

BEDROOM THREE - 2.41m x 3.16m (7'11" x 10'4")

SHOWER ROOM - 2.41m x 1.64m (7'11" x 5'5")