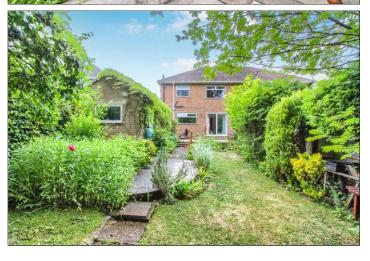

#### **GARDENS & GARAGE**

Neat established front garden laid to lawn with a variety of shrubs and borders and a long side driveway provides off road parking leading to a brick built detached single garage with electric roller door. To the rear there is a private enclosed garden laid to lawn with Indian sandstone patio, variety of well maintained established borders, shrubs and trees and side gated access to the driveway.