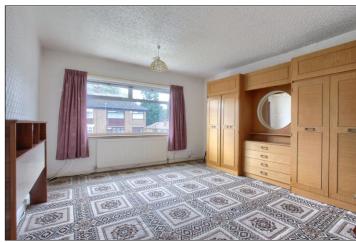

### **FIRST FLOOR**

**LANDING** 

BEDROOM ONE - 3.72m x 4.13m (12'2" x 13'7")

BEDROOM TWO - 3.72m x 3.44m (12'2" x 11'3")

BEDROOM THREE - 2.41m x 3.16m (7'11" x 10'4")

SHOWER ROOM - 2.41m x 1.64m (7'11" x 5'5")