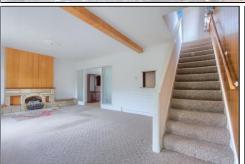

#### **GROUND FLOOR**

**ENTRANCE PORCH** 

LOUNGE - 6.27m x 4.22m (20'7" x 13'10")

DINING ROOM - 2.82m x 3.46m (9'3" x 11'4")

KITCHEN - 3.32m x 3.39m (10'11" x 11'1")

### **FIRST FLOOR**

**LANDING** 

BEDROOM ONE - 3.72m x 4.13m (12'2" x 13'7")

BEDROOM TWO - 3.72m x 3.44m (12'2" x 11'3")

BEDROOM THREE - 2.41m x 3.16m (7'11" x 10'4")

SHOWER ROOM - 2.41m x 1.64m (7'11" x 5'5")