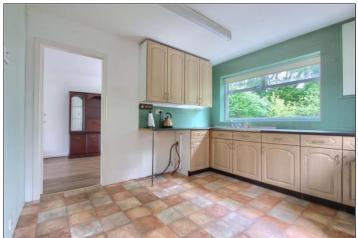

#### **GROUND FLOOR**

**ENTRANCE PORCH** 

LOUNGE - 6.27m x 4.22m (20'7" x 13'10")

DINING ROOM - 2.82m x 3.46m (9'3" x 11'4")

KITCHEN - 3.32m x 3.39m (10'11" x 11'1")