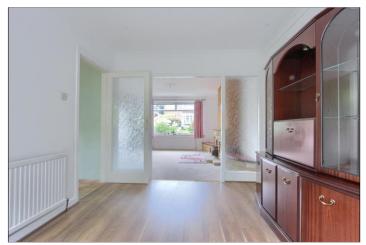

- Open Plan Lounge
- Dining Room with Patio Doors Leading to the Rear Garden
- Generous Kitchen Breakfast Room
- Three Excellent Bedrooms & Shower Room with Modern White Suite Including Walk-In Double Shower
- Conveniently Located for Local Amenities & Transport Links
- An Impressive Family Home with Huge Potential

#### **GROUND FLOOR**

**ENTRANCE PORCH** 

LOUNGE - 6.27m x 4.22m (20'7" x 13'10")

DINING ROOM - 2.82m x 3.46m (9'3" x 11'4")

KITCHEN - 3.32m x 3.39m (10'11" x 11'1")