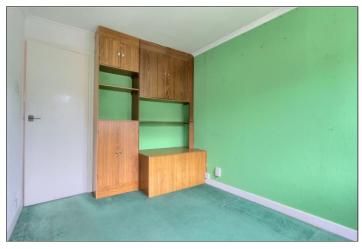

### **FIRST FLOOR**

**LANDING** 

BEDROOM ONE - 3.72m x 4.13m (12'2" x 13'7")

BEDROOM TWO - 3.72m x 3.44m (12'2" x 11'3")

BEDROOM THREE - 2.41m x 3.16m (7'11" x 10'4")

SHOWER ROOM - 2.41m x 1.64m (7'11" x 5'5")