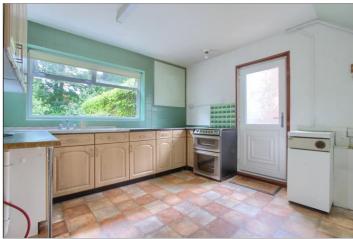

#### **GROUND FLOOR**

**ENTRANCE PORCH** 

LOUNGE - 6.27m x 4.22m (20'7" x 13'10")

DINING ROOM - 2.82m x 3.46m (9'3" x 11'4")

KITCHEN - 3.32m x 3.39m (10'11" x 11'1")