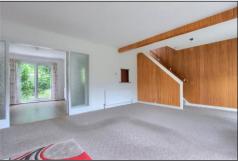

#### **GROUND FLOOR**

**ENTRANCE PORCH** 

LOUNGE - 6.27m x 4.22m (20'7" x 13'10")

DINING ROOM - 2.82m x 3.46m (9'3" x 11'4")

KITCHEN - 3.32m x 3.39m (10'11" x 11'1")

### **FIRST FLOOR**

**LANDING** 

BEDROOM ONE - 3.72m x 4.13m (12'2" x 13'7")

BEDROOM TWO - 3.72m x 3.44m (12'2" x 11'3")

BEDROOM THREE - 2.41m x 3.16m (7'11" x 10'4")

SHOWER ROOM - 2.41m x 1.64m (7'11" x 5'5")