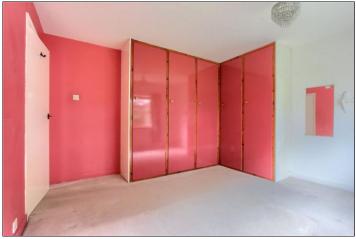

### **FIRST FLOOR**

**LANDING** 

BEDROOM ONE - 3.72m x 4.13m (12'2" x 13'7")

BEDROOM TWO - 3.72m x 3.44m (12'2" x 11'3")

BEDROOM THREE - 2.41m x 3.16m (7'11" x 10'4")

SHOWER ROOM - 2.41m x 1.64m (7'11" x 5'5")