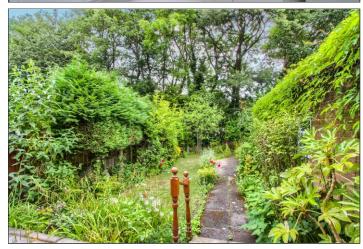

#### **GARDENS & GARAGE**

Neat established front garden laid to lawn with a variety of shrubs and borders and a long side driveway provides off road parking leading to a brick built detached single garage with electric roller door. To the rear there is a private enclosed garden laid to lawn with Indian sandstone patio, variety of well maintained established borders, shrubs and trees and side gated access to the driveway.