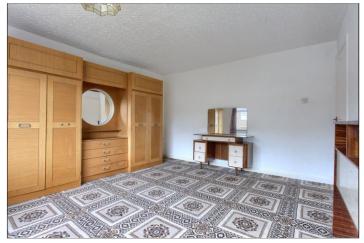

### **FIRST FLOOR**

**LANDING** 

BEDROOM ONE - 3.72m x 4.13m (12'2" x 13'7")

BEDROOM TWO - 3.72m x 3.44m (12'2" x 11'3")

BEDROOM THREE - 2.41m x 3.16m (7'11" x 10'4")

SHOWER ROOM - 2.41m x 1.64m (7'11" x 5'5")