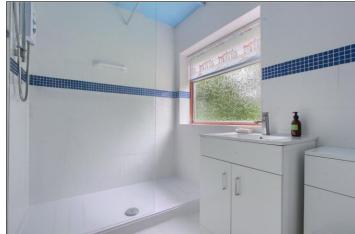

### **FIRST FLOOR**

**LANDING** 

BEDROOM ONE - 3.72m x 4.13m (12'2" x 13'7")

BEDROOM TWO - 3.72m x 3.44m (12'2" x 11'3")

BEDROOM THREE - 2.41m x 3.16m (7'11" x 10'4")

SHOWER ROOM - 2.41m x 1.64m (7'11" x 5'5")