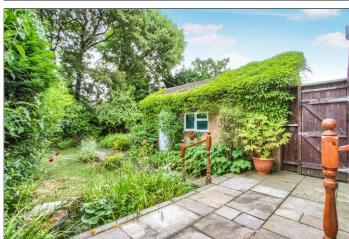

#### **GARDENS & GARAGE**

Neat established front garden laid to lawn with a variety of shrubs and borders and a long side driveway provides off road parking leading to a brick built detached single garage with electric roller door. To the rear there is a private enclosed garden laid to lawn with Indian sandstone patio, variety of well maintained established borders, shrubs and trees and side gated access to the driveway.